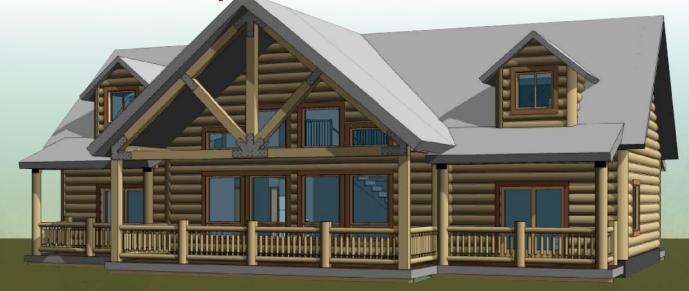

## Aspen Grove Lofted SPECIFICATIONS

Outside Dimension 61' x 40'

Square Footage of Main 2,088 sq. ft.

Square Footage of Loft 279 sq. ft.

Total Square Footage 2,367 sq. ft.

Whisper Creek understands that nothing adds to a home's beauty and functionality more than smart and affordable finishing options. Our homes are designed for both functionality and economy. Additional value can be added to many of our homes by simply adding a loft or basement. Finish your home with the choice of Round, Square or Timber Craftsman style logs and accents.