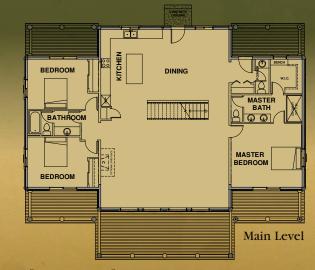

## Aspen Grove Lofted SPECIFICATIONS

Outside Dimension 61' x 40'

Square Footage of Main 2,088 sq. ft.

Square Footage of Loft 279 sq. ft.

Total Square Footage 2,367 sq. ft.

Whisper Creek understands that nothing adds to a home's beauty and functionality more than smart and affordable finishing options. Our homes are designed for both functionality and economy. Additional value can be added to many of our homes by simply adding a loft or basement. Finish your home with the choice of Round, Square or Timber Craftsman style logs and accents.