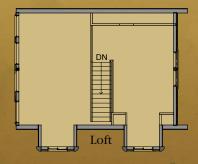

## Homestead Lofted SPECIFICATIONS

Outside Dimension 29' x 29'

Square Footage of Main 841 sq. ft.

Square Footage of Loft 250 sq. ft.

Total Square Footage 1,091 sq.ft.

Whisper Creek understands that nothing adds to a home's beauty and functionality more than smart and affordable finishing options. Our homes are designed for both functionality and economy. Additional value can be added to many of our homes by simply adding a loft or basement. Finish your home with the choice of Round, Square or Timber Craftsman style logs and accents.