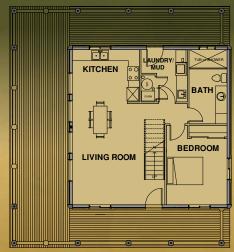

## Homestead Lofted SPECIFICATIONS

Outside Dimension 29' x 29'

Square Footage of Main 841 sq. ft.

Square Footage of Loft 250 sq. ft.

Total Square Footage 1,091 sq.ft.

Whisper Creek understands that nothing adds to a home's beauty and functionality more than smart and affordable finishing options. Our homes are designed for both functionality and economy. Additional value can be added to many of our homes by simply adding a loft or basement. Finish your home with the choice of Round, Square or Timber Craftsman style logs and accents.

What are you waiting for? Stop dreaming. Start building.

Homestead Lofted

Main Level

View our entire selection of floorplans online at wclb.com