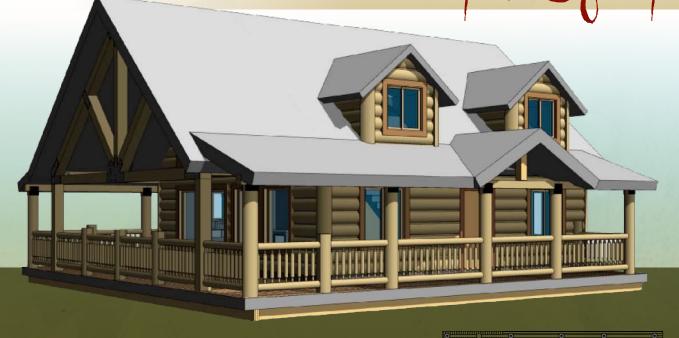

## Homestead Lofted SPECIFICATIONS

Outside Dimension 29' x 29'

Square Footage of Main 841 sq. ft.

Square Footage of Loft 250 sq. ft.

Total Square Footage 1,091 sq.ft.

Whisper Creek understands that nothing adds to a home's beauty and functionality more than smart and affordable finishing options. Our homes are designed for both functionality and economy. Additional value can be added to many of our homes by simply adding a loft or basement. Finish your home with the choice of Round, Square or Timber Craftsman style logs and accents.

What are you waiting for? Stop dreaming. Start building.

Homestead Lofted

Main Level

View our entire selection of floorplans online at wclb.com