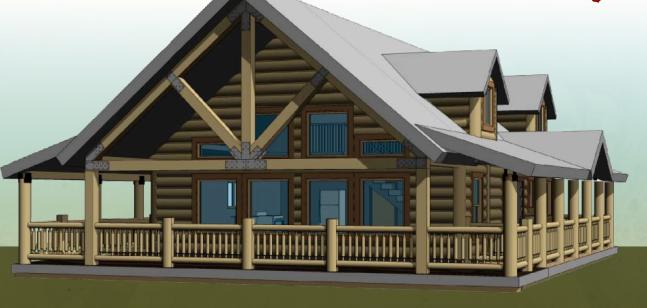

## Riverwood Lofted SPECIFICATIONS

| Outside Dimension      | 40' x 29'     |
|------------------------|---------------|
| Square Footage of Main | 1,160 sq. ft. |
| Square Footage of Loft | 318 sq. ft.   |
| Total Square Footage   | 1 //70 cm ft  |

Whisper Creek understands that nothing adds to a home's beauty and functionality more than smart and affordable finishing options. Our homes are designed for both functionality and economy. Additional value can be added to many of our homes by simply adding a loft or basement. Finish your home with the choice of Round, Square or Timber Craftsman style logs and accents.