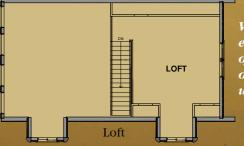

## Riverwood Lofted SPECIFICATIONS

| Outside Dimension      | 40' x 29'     |
|------------------------|---------------|
| Square Footage of Main | 1,160 sq. ft. |
| Square Footage of Loft | 318 sq. ft.   |
| Total Square Footage   | 1 //70 cm ft  |