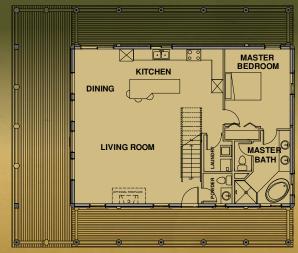

## Riverwood Lofted SPECIFICATIONS

| Outside Dimension      | 40' x 29'     |
|------------------------|---------------|
| Square Footage of Main | 1,160 sq. ft. |
| Square Footage of Loft | 318 sq. ft.   |
| Total Square Footage   | 1 //70 cm ft  |

What are you waiting for? Stop dreaming. Start building.

Riverwood Lofted

Main Level

View our entire selection of floorplans online at welb.com