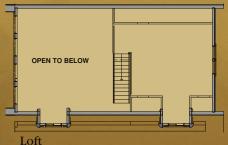

## Sundance Lofted SPECIFICATIONS

| Outside Dimension           | 44' x 29'     |
|-----------------------------|---------------|
| Square Footage of Main      | 1,276 sq. ft. |
| Square Footage of Loft      | 352 sq. ft.   |
| <b>Total Square Footage</b> | 1,628 sq. ft. |