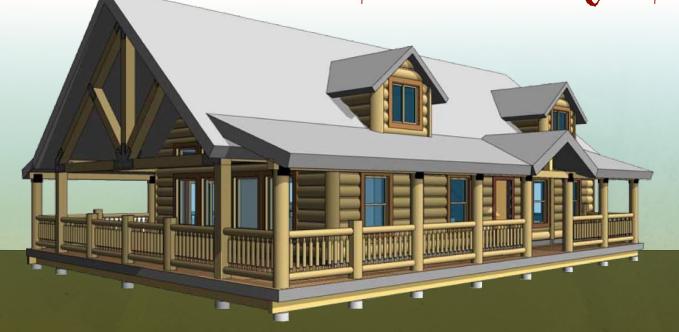

## Sundance Lofted SPECIFICATIONS

| Outside Dimension           | 44' x 29'     |
|-----------------------------|---------------|
| Square Footage of Main      | 1,276 sq. ft. |
| Square Footage of Loft      | 352 sq. ft.   |
| <b>Total Square Footage</b> | 1,628 sq. ft. |

Stop dreaming. Start building.

Sundance Lofted

Main Level

View our entire selection of floorplans online at wclb.com