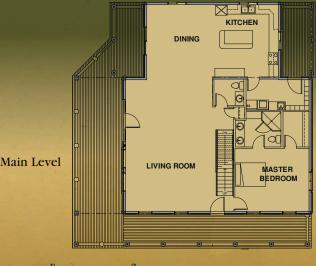

Willow Creek

## Willow Creek SPECIFICATIONS

| Outside Dimension      | 40' x 45'     |
|------------------------|---------------|
| Square Footage of Main | 1,624 sq. ft. |
| Square Footage of Loft | 718 sq. ft.   |
| Total Square Footage   | 2,342 sq. ft. |