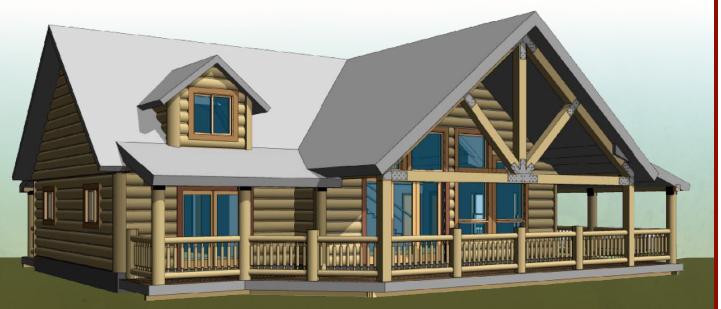

Willow Creek

## Willow Creek SPECIFICATIONS

| Outside Dimension      | 40' x 45'     |
|------------------------|---------------|
| Square Footage of Main | 1,624 sq. ft. |
| Square Footage of Loft | 718 sq. ft.   |
| Total Square Footage   | 2,342 sq. ft. |