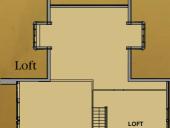

Willow Creek

## Willow Creek SPECIFICATIONS

| Outside Dimension      | 40' x 45'     |
|------------------------|---------------|
| Square Footage of Main | 1,624 sq. ft. |
| Square Footage of Loft | 718 sq. ft.   |
| Total Square Footage   | 2,342 sq. ft. |